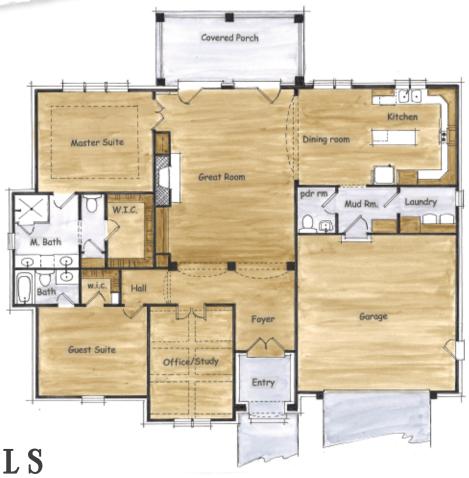

The Abingdon's elegant French Country exterior welcomes guests through an understated stone entryway that leads to a spacious Foyer and Gallery. Owners will find convenience and thoughtful design throughout this home. A Mudroom entry from the Garage with access to a Laundry and Powder Room leads directly into the oversized Country Kitchen with eat-in Dining. In addition to a rear facing Master Suite and large Guest Suite, one of this home's most impressive features is the oversized Study with vaulted, beamed ceilings. With a compact footprint and optional 3rd bay Garage, the Abingdon is ideal for a variety of building lots.

## SQUARE FOOTAGE

total heated: 2057 sq. ft.

garage: 508 sq. ft.

porches: 308 sq. ft.

total under roof: 2873 sq. ft.

## ROOM DIMENSIONS

great room: 17 ft. X 23 ft.

kitchen: 11.5 ft. X 13.5 ft.

dining: 10.5 ft. X 13.5 ft.

master suite: 16 ft. X 13.5 ft.

guest suite: 15 ft. X 12.5 ft.

study: 12 ft. X 15.5 ft.

garage: 22 ft. X 22.5 ft.