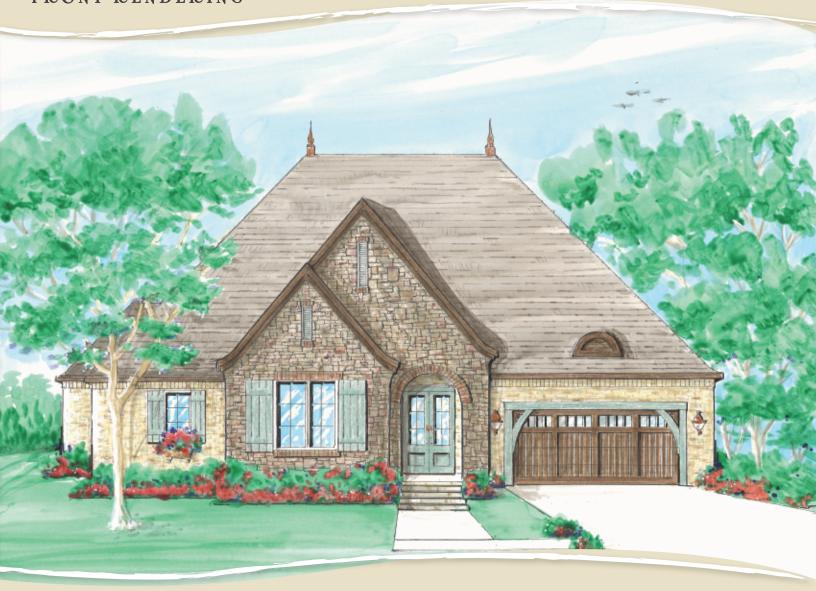

The Abingdon's elegant French Country exterior welcomes guests through an understated stone entryway that leads to a spacious Foyer and Gallery. Owners will find convenience and thoughtful design throughout this home. A Mudroom entry from the Garage with access to a Laundry and Powder Room leads directly into the oversized Country Kitchen with eat-in Dining. In addition to a rear facing Master Suite and large Guest Suite, one of this home's most impressive features is the oversized Study with vaulted, beamed ceilings. With a compact footprint and optional 3rd bay Garage, the Abingdon is ideal for a variety of building lots.