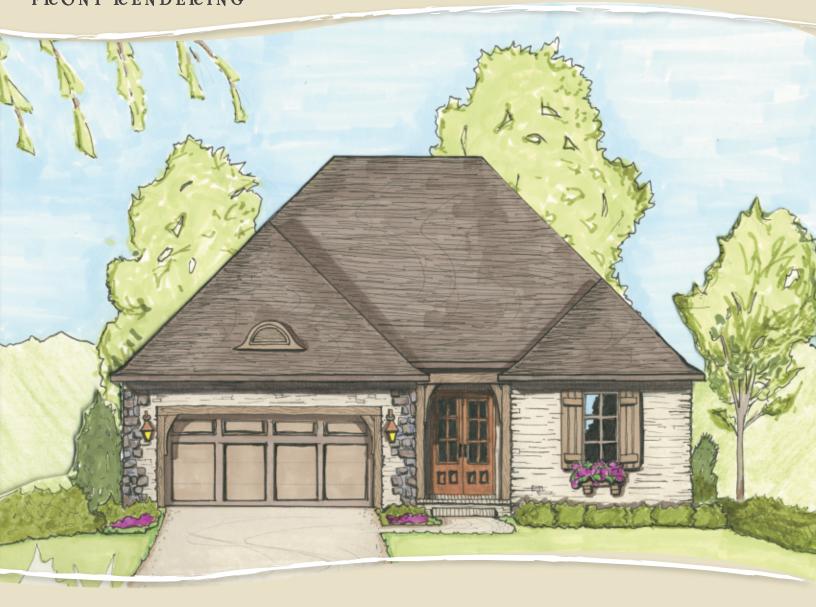

The Avondale is one of our newest & most exciting designs. At 1,518 sq ft, the home still lives large with an open ultra-efficient layout that is ideal for everyday living, as well as entertaining. Its rear Covered Porch is generous in size & convenient to the Kitchen & Dining area. The Master Suite is located in the rear of the home & offers lots of windows, a large Walk-In-Closet & luxurious Bath. A second Guest Bedroom Suite is located conveniently off the Foyer with a private Bath. The home also features a Pocket Office just off of the Living Room, as well as a separate Laundry Room & Pantry.