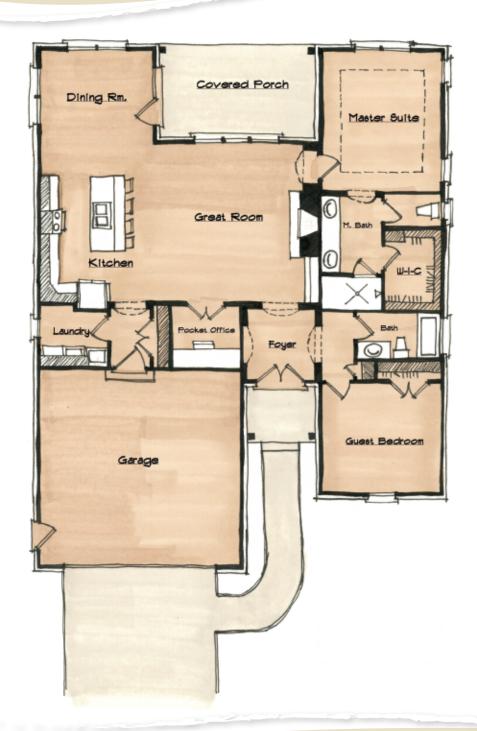

The Avondale is one of our newest & most exciting designs. At 1,518 sq ft, the home still lives large with an open ultra-efficient layout that is ideal for everyday living, as well as entertaining. Its rear Covered Porch is generous in size & convenient to the Kitchen & Dining area. The Master Suite is located in the rear of the home & offers lots of windows, a large Walk-In-Closet & luxurious Bath. A second Guest Bedroom Suite is located conveniently off the Foyer with a private Bath. The home also features a Pocket Office just off of the Living Room, as well as a separate Laundry Room & Pantry.

## Avondale

FLOOR PLANS

## DETAILS

SQUARE FOOTAGE

total heated: 1518 sq. ft.

garage: 469 sq. ft.

porches: 226 sq. ft.

OVERALL DIMENSIONS 44 ft. width X 56 ft. depth

ROOM DIMENSIONS

great room: 19 ft. X 17 ft.

kitchen: 9 ft. X 13.5 ft.

dining: 12 ft. X 13.5 ft.

master suite: 13 ft. X 15 ft.

guest suite: 13 ft. X 12 ft.

garage: 22 ft. X 21 ft.