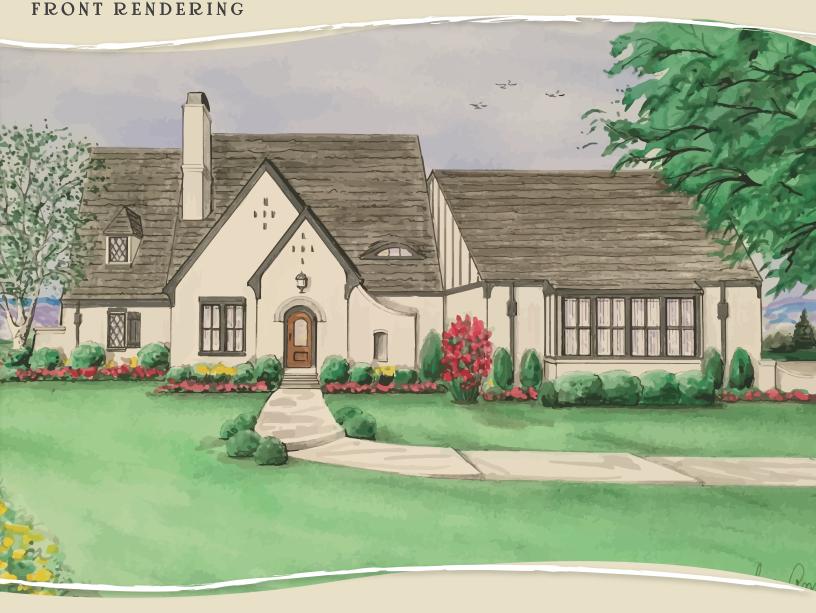

## CANTERBURY

Designed in the English Tudor style, the Canterbury features steeply pitched front-facing gables, as well as, a prominent chimney with copper chimney pot. Holding true to the Tudor design, an arched entryway leads to an 8-foot tall arched mahogany door. Through the defined Foyer you fine a spacious central Living/Kitchen/Dining area that has been designed with flow and entertaining in mind. In addition to the two rear facing Suites, a designer Office with fireplace is located off the Foyer. Additionally, an oversized Garage, Laundry/Mudroom and hidden Pantry are just a few of the features that speak to the quality of this home's design.