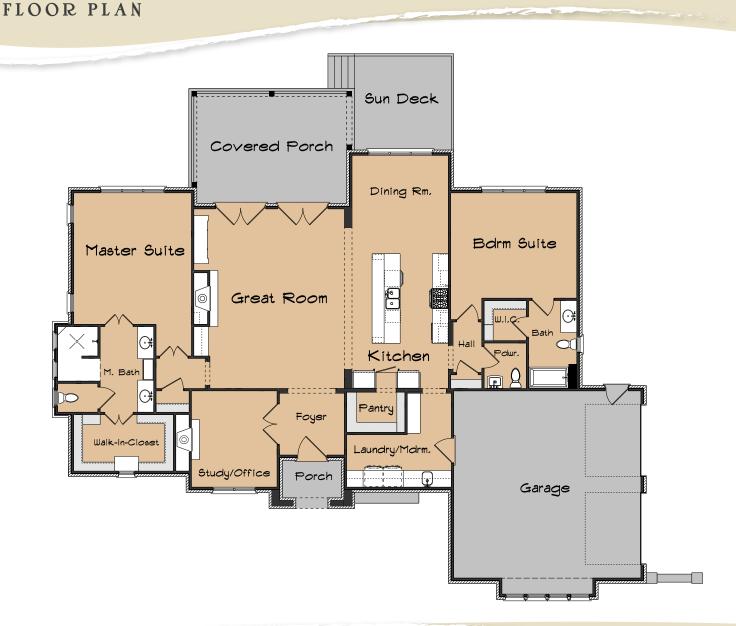

## CANTERBURY

Designed in the English Tudor style, the Canterbury features steeply pitched front-facing gables, as well as, a prominent chimney with copper chimney pot. Holding true to the Tudor design, an arched entryway leads to an 8-foot tall arched mahogany door. Through the defined Foyer you fine a spacious central Living/Kitchen/Dining area that has been designed with flow and entertaining in mind. In addition to the two rear facing Suites, a designer Office with fireplace is located off the Foyer. Additionally, an oversized Garage, Laundry/Mudroom and hidden Pantry are just a few of the features that speak to the quality of this home's design.

### SQUARE FOOTAGE

total heated: 2153 sq. ft. garage: 590 sq. ft. porches: 332 sq. ft.

### OVERALL DIMENSIONS

73.5 ft. width X 63.5 ft. depth

#### ROOM DIMENSIONS

great room: 18.5 ft. X 22.5 ft. kitchen: 12.5 ft. X 16.5 ft. dining: 12 ft. X 12 ft. office: 10.5 ft. X 12 ft.

master suite: 14.5 ft. X 16.5 ft. guest suite: 15.5 ft. X 13 ft.

garage: 24 ft. X 24 ft.