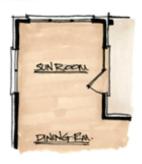

The Cordova is one of our newest designs. This 1844 sq ft, 2 bedroom, 2.5 bath home features an open, free flowing Kitchen perfect for entertaining. One of the most stunning features of this home is the generous rear outdoor living space with a wood burning fireplace. Situated in the rear of the home, the Master Retreat features a large tile shower, dual vanities and walk in closet. A private Bedroom Suite located in the front of the home is ideal for visiting guests. A large private Study nestled off the living room makes for a perfect quite escape. Come and make the Cordova your new Zurich Home.

fine homes of architectural integrity and environmental consideration 931.787.1800 | www.zurichhomesusa.com



## CORDOVA FLOOR PLANS





OPTIONAL SUN ROOM 170 sq. ft





OPTIONAL GARAGE



## DETAILS

SQUARE FOOTAGE total heated: 1844 sq. ft.

garage: 491 sq. ft. porches: 478 sq. ft.

OVERALL DIMENSIONS 47 ft. width X 66 ft. depth

fine homes of architectural integrity and environmental consideration 931.787.1800 | www.zurichhomesusa.com