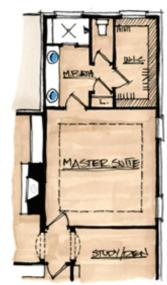

The Cordova is one of our newest designs. This 1844 sq ft, 2 bedroom, 2.5 bath home features an open, free flowing Kitchen perfect for entertaining. One of the most stunning features of this home is the generous rear outdoor living space with a wood burning fireplace. Situated in the rear of the home, the Master Retreat features a large tile shower, dual vanities and walk in closet. A private Bedroom Suite located in the front of the home is ideal for visiting guests. A large private Study nestled off the living room makes for a perfect quite escape. Come and make the Cordova your new Zurich Home.