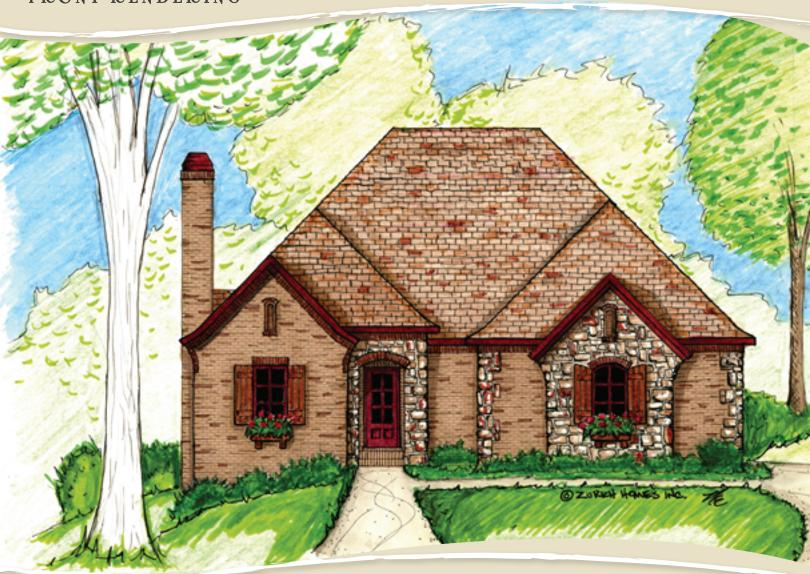

The Cordova is one of our newest designs. This 1844 sq ft, 2 bedroom, 2.5 bath home features an open, free flowing Kitchen perfect for entertaining. One of the most stunning features of this home is the generous rear outdoor living space with a wood burning fireplace. Situated in the rear of the home, the Master Retreat features a large tile shower, dual vanities and walk in closet. A private Bedroom Suite located in the front of the home is ideal for visiting guests. A large private Study nestled off the living room makes for a perfect quite escape. Come and make the Cordova your new Zurich Home.