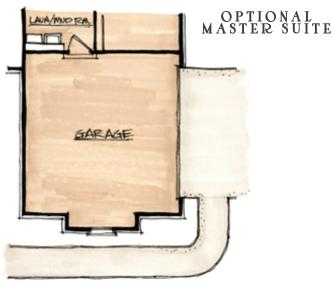

The Cordova is one of our newest designs. This 1844 sq ft, 2 bedroom, 2.5 bath home features an open, free flowing Kitchen perfect for entertaining. One of the most stunning features of this home is the generous rear outdoor living space with a wood burning fireplace. Situated in the rear of the home, the Master Retreat features a large tile shower, dual vanities and walk in closet. A private Bedroom Suite located in the front of the home is ideal for visiting guests. A large private Study nestled off the living room makes for a perfect quite escape. Come and make the Cordova your new Zurich Home.

fine homes of architectural integrity and environmental consideration 931.787.1800 | www.zurichhomesusa.com



## CORDOVA FLOOR PLANS





OPTIONAL SUN ROOM 170 sq. ft





OPTIONAL GARAGE



## DETAILS

SQUARE FOOTAGE total heated: 1844 sq. ft.

garage: 491 sq. ft. porches: 478 sq. ft.

OVERALL DIMENSIONS 47 ft. width X 66 ft. depth

fine homes of architectural integrity and environmental consideration 931.787.1800 | www.zurichhomesusa.com