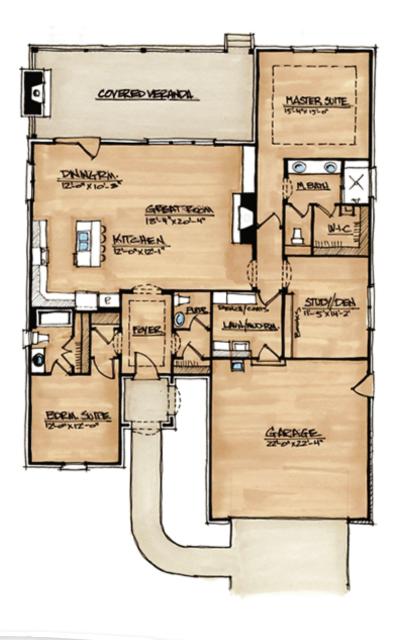

The Cordova is one of our newest designs. This 1844 sq ft, 2 bedroom, 2.5 bath home features an open, free flowing Kitchen perfect for entertaining. One of the most stunning features of this home is the generous rear outdoor living space with a wood burning fireplace. Situated in the rear of the home, the Master Retreat features a large tile shower, dual vanities and walk in closet. A private Bedroom Suite located in the front of the home is ideal for visiting guests. A large private Study nestled off the living room makes for a perfect quite escape. Come and make the Cordova your new Zurich Home.

## CORDOVA FLOOR PLANS

OPTIONAL SUN ROOM 170 sq. ft

OPTIONAL GARAGE

## DETAILS

SQUARE FOOTAGE total heated: 1844 sq. ft.

garage: 491 sq. ft. porches: 478 sq. ft.

OVERALL DIMENSIONS 47 ft. width X 66 ft. depth

fine homes of architectural integrity and environmental consideration 931.787.1800 | www.zurichhomesusa.com